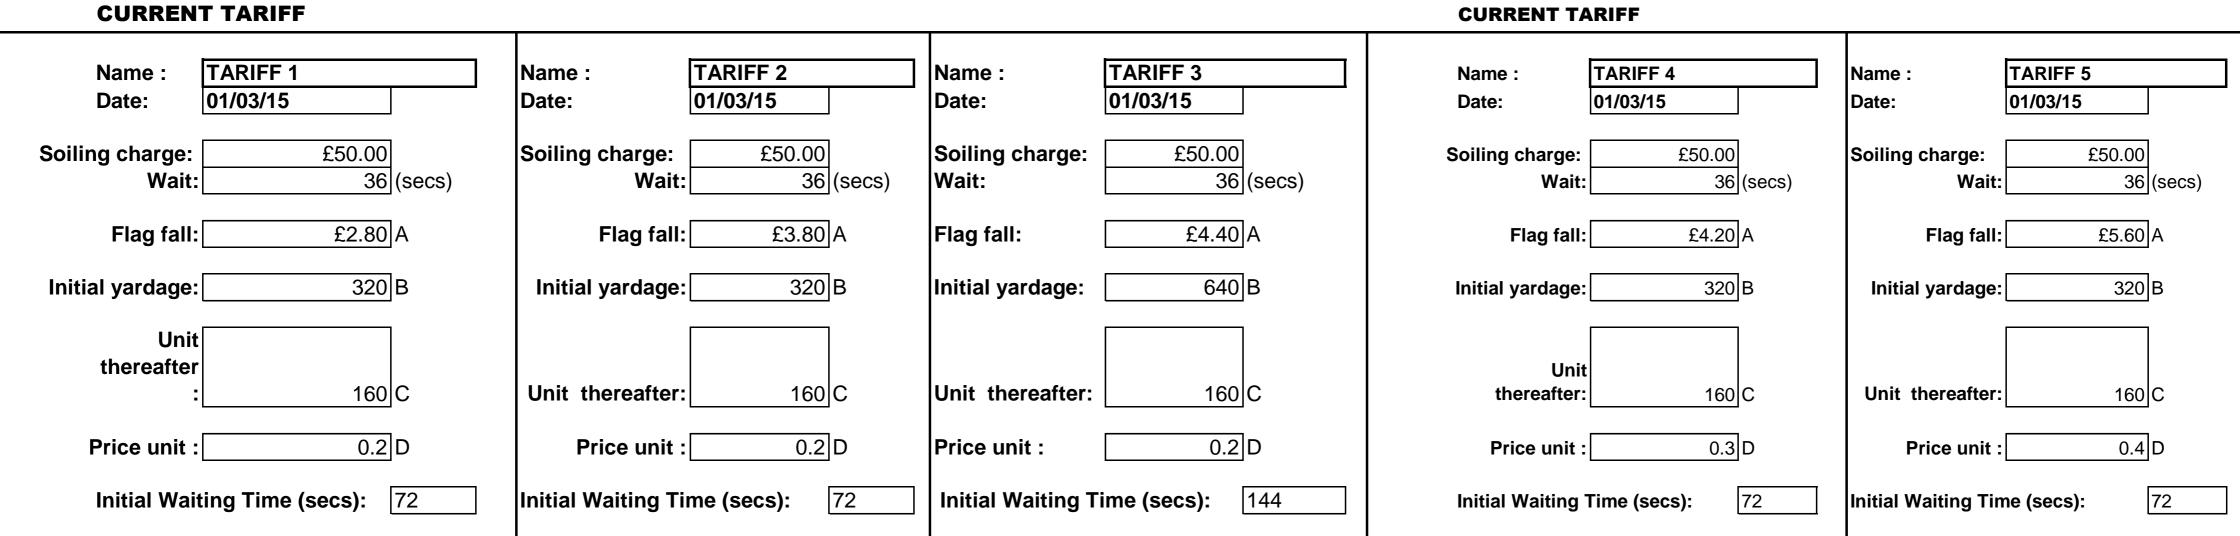

## TRADE PROPOSAL

BRIGHTON

PROPOS

Jun-19

| Distance | TARIFF 1 |          |          | TARIFF 2 |          |          | TARIFF 3 |          |          | Distance |         | TARIFF 4 |          | TARIFF 5 |          |          |
|----------|----------|----------|----------|----------|----------|----------|----------|----------|----------|----------|---------|----------|----------|----------|----------|----------|
| (miles)  | Current  | Proposed | % Change | Current  | Proposed | % Change | Current  | Proposed | % Change | (miles)  | Current | Proposed | % Change | Current  | Proposed | % Change |
| Flag     | £2.80    | £3.00    | 7.14%    | £3.80    | £4.00    | 5.26%    | £4.40    | £4.80    | 9.09%    | Flag     | £4.20   | £4.50    | 7.14%    | £5.60    | £6.00    | 7.14%    |
| 1        | £4.60    | £5.00    | 8.70%    | £5.60    | £6.00    | 7.14%    | £5.80    | £6.40    | 10.34%   | 1        | £4.60   | £5.00    | 8.70%    | £5.60    | £6.00    | 7.14%    |
| 2        | £6.80    | £7.40    | 8.82%    | £7.80    | £8.40    | 7.69%    | £8.00    | £8.80    | 10.00%   | 2        | £6.80   | £7.40    | 8.82%    | £7.80    | £8.40    | 7.69%    |
| 3        | £9.00    | £9.80    | 8.89%    | £10.00   | £10.80   | 8.00%    | £10.20   | £11.20   | 9.80%    | 3        | £9.00   | £9.80    | 8.89%    | £10.00   | £10.80   | 8.00%    |
| 4        | £11.20   | £12.20   | 8.93%    | £12.20   | £13.20   | 8.20%    | £12.40   | £13.60   | 9.68%    | 4        | £11.20  | £12.20   | 8.93%    | £12.20   | £13.20   | 8.20%    |
| 5        | £13.40   | £14.60   | 8.96%    | £14.40   | £15.60   | 8.33%    | £14.60   | £16.00   | 9.59%    | 5        | £13.40  | £14.60   | 8.96%    | £14.40   | £15.60   | 8.33%    |
| 6        | £15.60   | £17.00   | 8.97%    | £16.60   | £18.00   | 8.43%    | £16.80   | £18.40   | 9.52%    | 6        | £15.60  | £17.00   | 8.97%    | £16.60   | £18.00   | 8.43%    |
| 7        | £17.80   | £19.40   | 8.99%    | £18.80   | £20.40   | 8.51%    | £19.00   | £20.80   | 9.47%    | 7        | £17.80  | £19.40   | 8.99%    | £18.80   | £20.40   | 8.51%    |
| 8        | £20.00   | £21.80   | 9.00%    | £21.00   | £22.80   | 8.57%    | £21.20   | £23.20   | 9.43%    | 8        | £20.00  | £21.80   | 9.00%    | £21.00   | £22.80   | 8.57%    |
| 9        | £22.20   | £24.20   | 9.01%    | £23.20   | £25.20   | 8.62%    | £23.40   | £25.60   | 9.40%    | 9        | £22.20  | £24.20   | 9.01%    | £23.20   | £25.20   | 8.62%    |
| 10       | £24.40   | £26.60   | 9.02%    | £25.40   | £27.60   | 8.66%    | £25.60   | £28.00   | 9.38%    | 10       | £24.40  | £26.60   | 9.02%    | £25.40   | £27.60   | 8.66%    |
|          |          |          | 96.42%   |          |          | 87.43%   |          |          | 105.71%  |          |         |          | 96.42%   |          |          | 89.31%   |