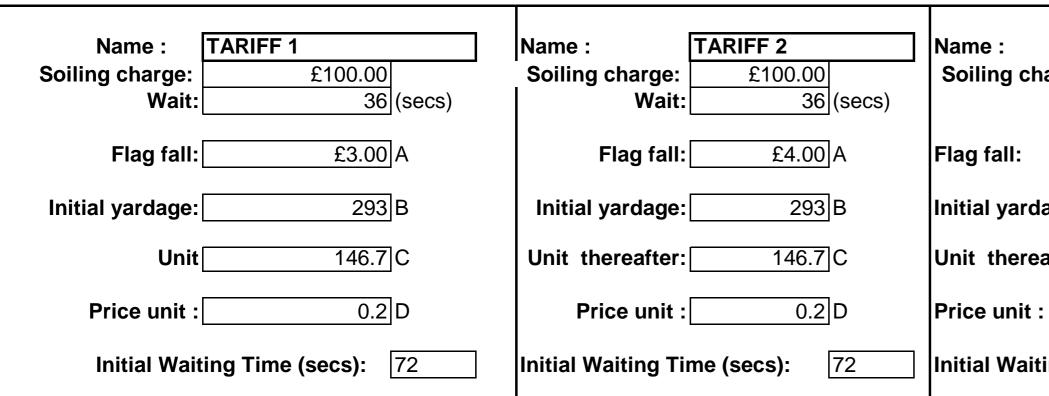

## PROPOSAL

Jun-19

|        | TARIFF 3       | Name :           | TARIFF 4               | Name :              | TARIFF 5      |
|--------|----------------|------------------|------------------------|---------------------|---------------|
| arge:  | £100.00        | Soiling charge:  | £100.00                | Soiling charge:     | £100.00       |
| Wait:  | 36 (secs)      | Wait:            | 36 (secs)              | Wait:               | 36 (secs)     |
|        | £4.80 A        | Flag fall:       | £4.50 A                | Flag fall:          | £6.00 A       |
| age:   | 660 B          | Initial yardage: | 293 B                  | Initial yardage:    | 293 B         |
| after: | 146.7 C        | thereafter:      | 146.7 C                | Unit thereafter:    | 146.7 C       |
|        | 0.2 D          | Price unit :     | 0.3 D                  | Price unit :        | 0.4 D         |
| ing Ti | me (secs): 162 | Initial Waiting  | <b>Fime (secs):</b> 72 | Initial Waiting Tin | ne (secs): 72 |